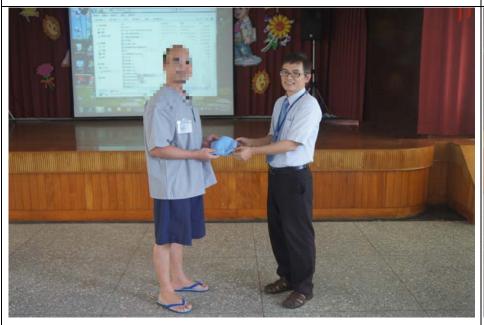

雲林監獄為落實推動生命教育實施計畫結合社會資源與國立嘉義大學助理教授李孟育共同辦理生命教育演講系列,於103年06月20日舉辦第6場專題演講。

頒贈感謝狀 Presented a Certificate of Appreciation

教授演講情形 Professor speech case

現場有獎徵答情形 Quiz site situation

現場有獎徵答情形 Quiz site situation

The speaker professor Feng Zhi Lin encourage the inmate by the saying" creation is the only path to achieve the value of meaningful life". We also had a quiz contest with gifts to strengthen the impression of learning and the atmosphere and response was more enthusiastic.