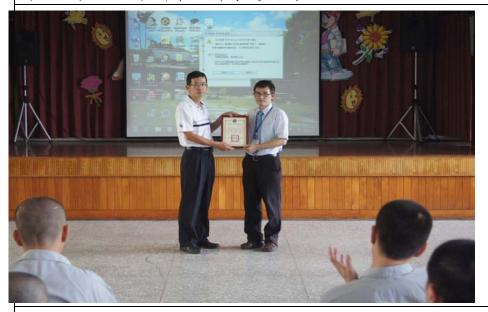

雲林監獄為落實推動生命教育實施計畫結合社會資源與國立嘉義大學助理教授李孟育共同辦理生命教育演講系列,於103年06月20日舉辦第6場專題演講。

頒贈感謝狀 Presented a Certificate of Appreciation

教授演講情形 Professor speech case

現場有獎徵答情形 Quiz site situation

現場有獎徵答情形 Quiz site situation

本監為落實推動生命教育實施計畫結合社會資源與國立嘉義大學助理教授李孟育共同辦理 103 年度生命教育演講系列, 於 103 年 06 月 20 日舉辦第 6 場專題演講「」,本監由教化科長吳聰汝代表致贈感謝狀,林豐智教授以創造乃是實現人類 生命價值的唯一途徑來勉勵同學,過程中為加深同學的印象辦理有獎徵答,讓會場的氣氛更加活絡反應熱烈。

The section chief of Rehabilitation and Education section, Wu Tsung Ju, represent the YunLin prison to present acertificate of appreciation to speaker.