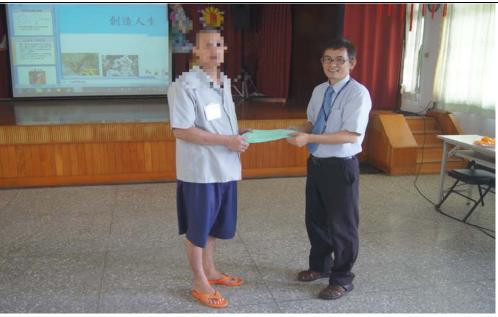

雲林監獄為落實推動生命教育實施計畫結合社會資源與國立嘉義大學助理教授李孟育共同辦理生命教育演講系列,於103年06月20日舉辦第6場專題演講。

頒贈感謝狀 Presented a Certificate of Appreciation

教授演講情形 Professor speech case

現場有獎徵答情形 Quiz site situation

現場有獎徵答情形 Quiz site situation

The speaker professor Feng Zhi Lin encourage the inmate by the saying" creation is the only path to achieve the value of meaningful life". We also had a quiz contest with gifts to strengthen the impression of learning and the atmosphere and response was more enthusiastic.